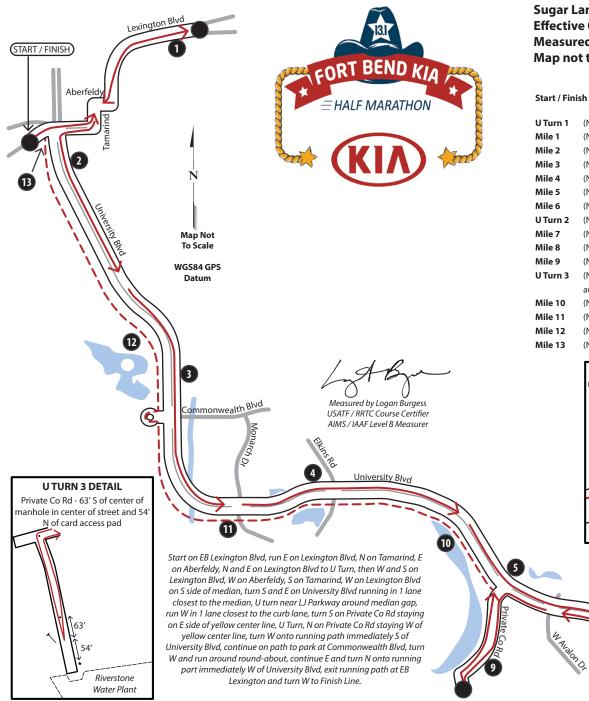

21.0975 km - USATF Certification TX16009LAB Sugar Land, TX Effective 01.25.2016 to 12.31.2026 Measured by Logan Burgess on 01.13.2016 Map not to Scale - Restrictions as noted

|                          |           | · · · · · · · · · · · · · · · · · · ·                                                                                                                                                                                                                                                                                                                                                                                                                                                                                                                                                                                                                                                                                                                                                                                                                                                                                                                                                                                                                                                  |  |  |  |  |  |
|--------------------------|-----------|----------------------------------------------------------------------------------------------------------------------------------------------------------------------------------------------------------------------------------------------------------------------------------------------------------------------------------------------------------------------------------------------------------------------------------------------------------------------------------------------------------------------------------------------------------------------------------------------------------------------------------------------------------------------------------------------------------------------------------------------------------------------------------------------------------------------------------------------------------------------------------------------------------------------------------------------------------------------------------------------------------------------------------------------------------------------------------------|--|--|--|--|--|
| Start / Finis            |           | <ul> <li>(N29 34.543 W95 38.978)EB Lexington Blvd on University of Houston campus -</li> <li>57' E of fire hydrant closest to campus building and 5'W of light pole</li> </ul>                                                                                                                                                                                                                                                                                                                                                                                                                                                                                                                                                                                                                                                                                                                                                                                                                                                                                                         |  |  |  |  |  |
| 8                        | U Turn 1  | (N29 34.952 W95 38.309)Lexington Blvd - 32' W of nose of median for round about just E of bridge                                                                                                                                                                                                                                                                                                                                                                                                                                                                                                                                                                                                                                                                                                                                                                                                                                                                                                                                                                                       |  |  |  |  |  |
| 8                        | Mile 1    | (N29 34.946 W95 38.328)Lexington Blvd - 48' E of WATCH FOR ICE ON BRIDGE sign on E side of bridge                                                                                                                                                                                                                                                                                                                                                                                                                                                                                                                                                                                                                                                                                                                                                                                                                                                                                                                                                                                      |  |  |  |  |  |
|                          | Mile 2    | (N29 34.439 W95 38.824)University Blvd - 200' S of lamp post 644635                                                                                                                                                                                                                                                                                                                                                                                                                                                                                                                                                                                                                                                                                                                                                                                                                                                                                                                                                                                                                    |  |  |  |  |  |
| val                      | Mile 3    | (N29 33.687 W95 38.382)University Blvd - 105' S of lamp post 644661                                                                                                                                                                                                                                                                                                                                                                                                                                                                                                                                                                                                                                                                                                                                                                                                                                                                                                                                                                                                                    |  |  |  |  |  |
|                          | Mile 4    | (N29 33.287 W95 37.818)University Blvd - 123' W of END OF SCHOOL ZONE sign                                                                                                                                                                                                                                                                                                                                                                                                                                                                                                                                                                                                                                                                                                                                                                                                                                                                                                                                                                                                             |  |  |  |  |  |
|                          | Mile 5    | (N29 32.949 W95 36.995)University Blvd - 25' W of lamp post 677898                                                                                                                                                                                                                                                                                                                                                                                                                                                                                                                                                                                                                                                                                                                                                                                                                                                                                                                                                                                                                     |  |  |  |  |  |
|                          | Mile 6    | (N29 32.913 W95 36.048)University Blvd - 146' W of Moon Brook Ln                                                                                                                                                                                                                                                                                                                                                                                                                                                                                                                                                                                                                                                                                                                                                                                                                                                                                                                                                                                                                       |  |  |  |  |  |
|                          | U Turn 2  | (N29 32.925 W95 35.226)U turn around median gap immediately W of LJ Parkway Intersection                                                                                                                                                                                                                                                                                                                                                                                                                                                                                                                                                                                                                                                                                                                                                                                                                                                                                                                                                                                               |  |  |  |  |  |
|                          | Mile 7    | (N29 32.879 W95 35.360)University Blvd - 247' W of street sign at Ledbury Way Ln                                                                                                                                                                                                                                                                                                                                                                                                                                                                                                                                                                                                                                                                                                                                                                                                                                                                                                                                                                                                       |  |  |  |  |  |
|                          | Mile 8    | (N29 32.806 W95 36.315)University Blvd - 148' W of street sign at Tilbuster Ponds Ct                                                                                                                                                                                                                                                                                                                                                                                                                                                                                                                                                                                                                                                                                                                                                                                                                                                                                                                                                                                                   |  |  |  |  |  |
|                          | Mile 9    | (N29 32.729 W95 37.085)Private Co Rd - 18' S of fire hydrant at end of Lindsey Brook Way cul-de-sac                                                                                                                                                                                                                                                                                                                                                                                                                                                                                                                                                                                                                                                                                                                                                                                                                                                                                                                                                                                    |  |  |  |  |  |
|                          | U Turn 3  | (N29 32.580 W95 37.187)Private Co Rd - 63' S of center of manhole in center of street                                                                                                                                                                                                                                                                                                                                                                                                                                                                                                                                                                                                                                                                                                                                                                                                                                                                                                                                                                                                  |  |  |  |  |  |
|                          |           | and 54' N of card access pad                                                                                                                                                                                                                                                                                                                                                                                                                                                                                                                                                                                                                                                                                                                                                                                                                                                                                                                                                                                                                                                           |  |  |  |  |  |
|                          | Mile 10   | (N29 33.153 W95 37.174)Running Trail - 8' W of lamp post 679167                                                                                                                                                                                                                                                                                                                                                                                                                                                                                                                                                                                                                                                                                                                                                                                                                                                                                                                                                                                                                        |  |  |  |  |  |
|                          | Mile 11   | (N29 33.223 W95 38.118)Running Trail – 53'W of STOP sign at Monarch Dr                                                                                                                                                                                                                                                                                                                                                                                                                                                                                                                                                                                                                                                                                                                                                                                                                                                                                                                                                                                                                 |  |  |  |  |  |
|                          | Mile 12   | (N29 33.828 W95 38.420)Running trail – 70'S of light pole 644656 by lake                                                                                                                                                                                                                                                                                                                                                                                                                                                                                                                                                                                                                                                                                                                                                                                                                                                                                                                                                                                                               |  |  |  |  |  |
|                          | Mile 13   | (N29 34.582 W95 38.885)Running trail – 38'S of crosswalk post at Lexington Blvd                                                                                                                                                                                                                                                                                                                                                                                                                                                                                                                                                                                                                                                                                                                                                                                                                                                                                                                                                                                                        |  |  |  |  |  |
|                          |           | UTURN 1 DETAIL         Lexington Blvd - 32' W of nose of median for round about just E of bridge         VILUE         USART / FINISH DETAIL         EB Lexington Blvd on University of Houston campus 57'E of fire hydrant closest to building and 5'W of light pole         UNIVERSITY OF HOUSTON Storage         USART / Storage         USART / Storage         USART / FINISH DETAIL         EB Lexington Blvd on University of Houston campus 57'E of fire hydrant closest to building and 5'W of light pole         UNIVERSITY OF HOUSTON         USART LAND         USART LAND </th |  |  |  |  |  |
| S<br>Private Co. Ro<br>D | A Fuldori | 6<br>University Blue<br>8<br>U Turn 2 is around 1st median gap<br>that is west of LJ Parkway                                                                                                                                                                                                                                                                                                                                                                                                                                                                                                                                                                                                                                                                                                                                                                                                                                                                                                                                                                                           |  |  |  |  |  |